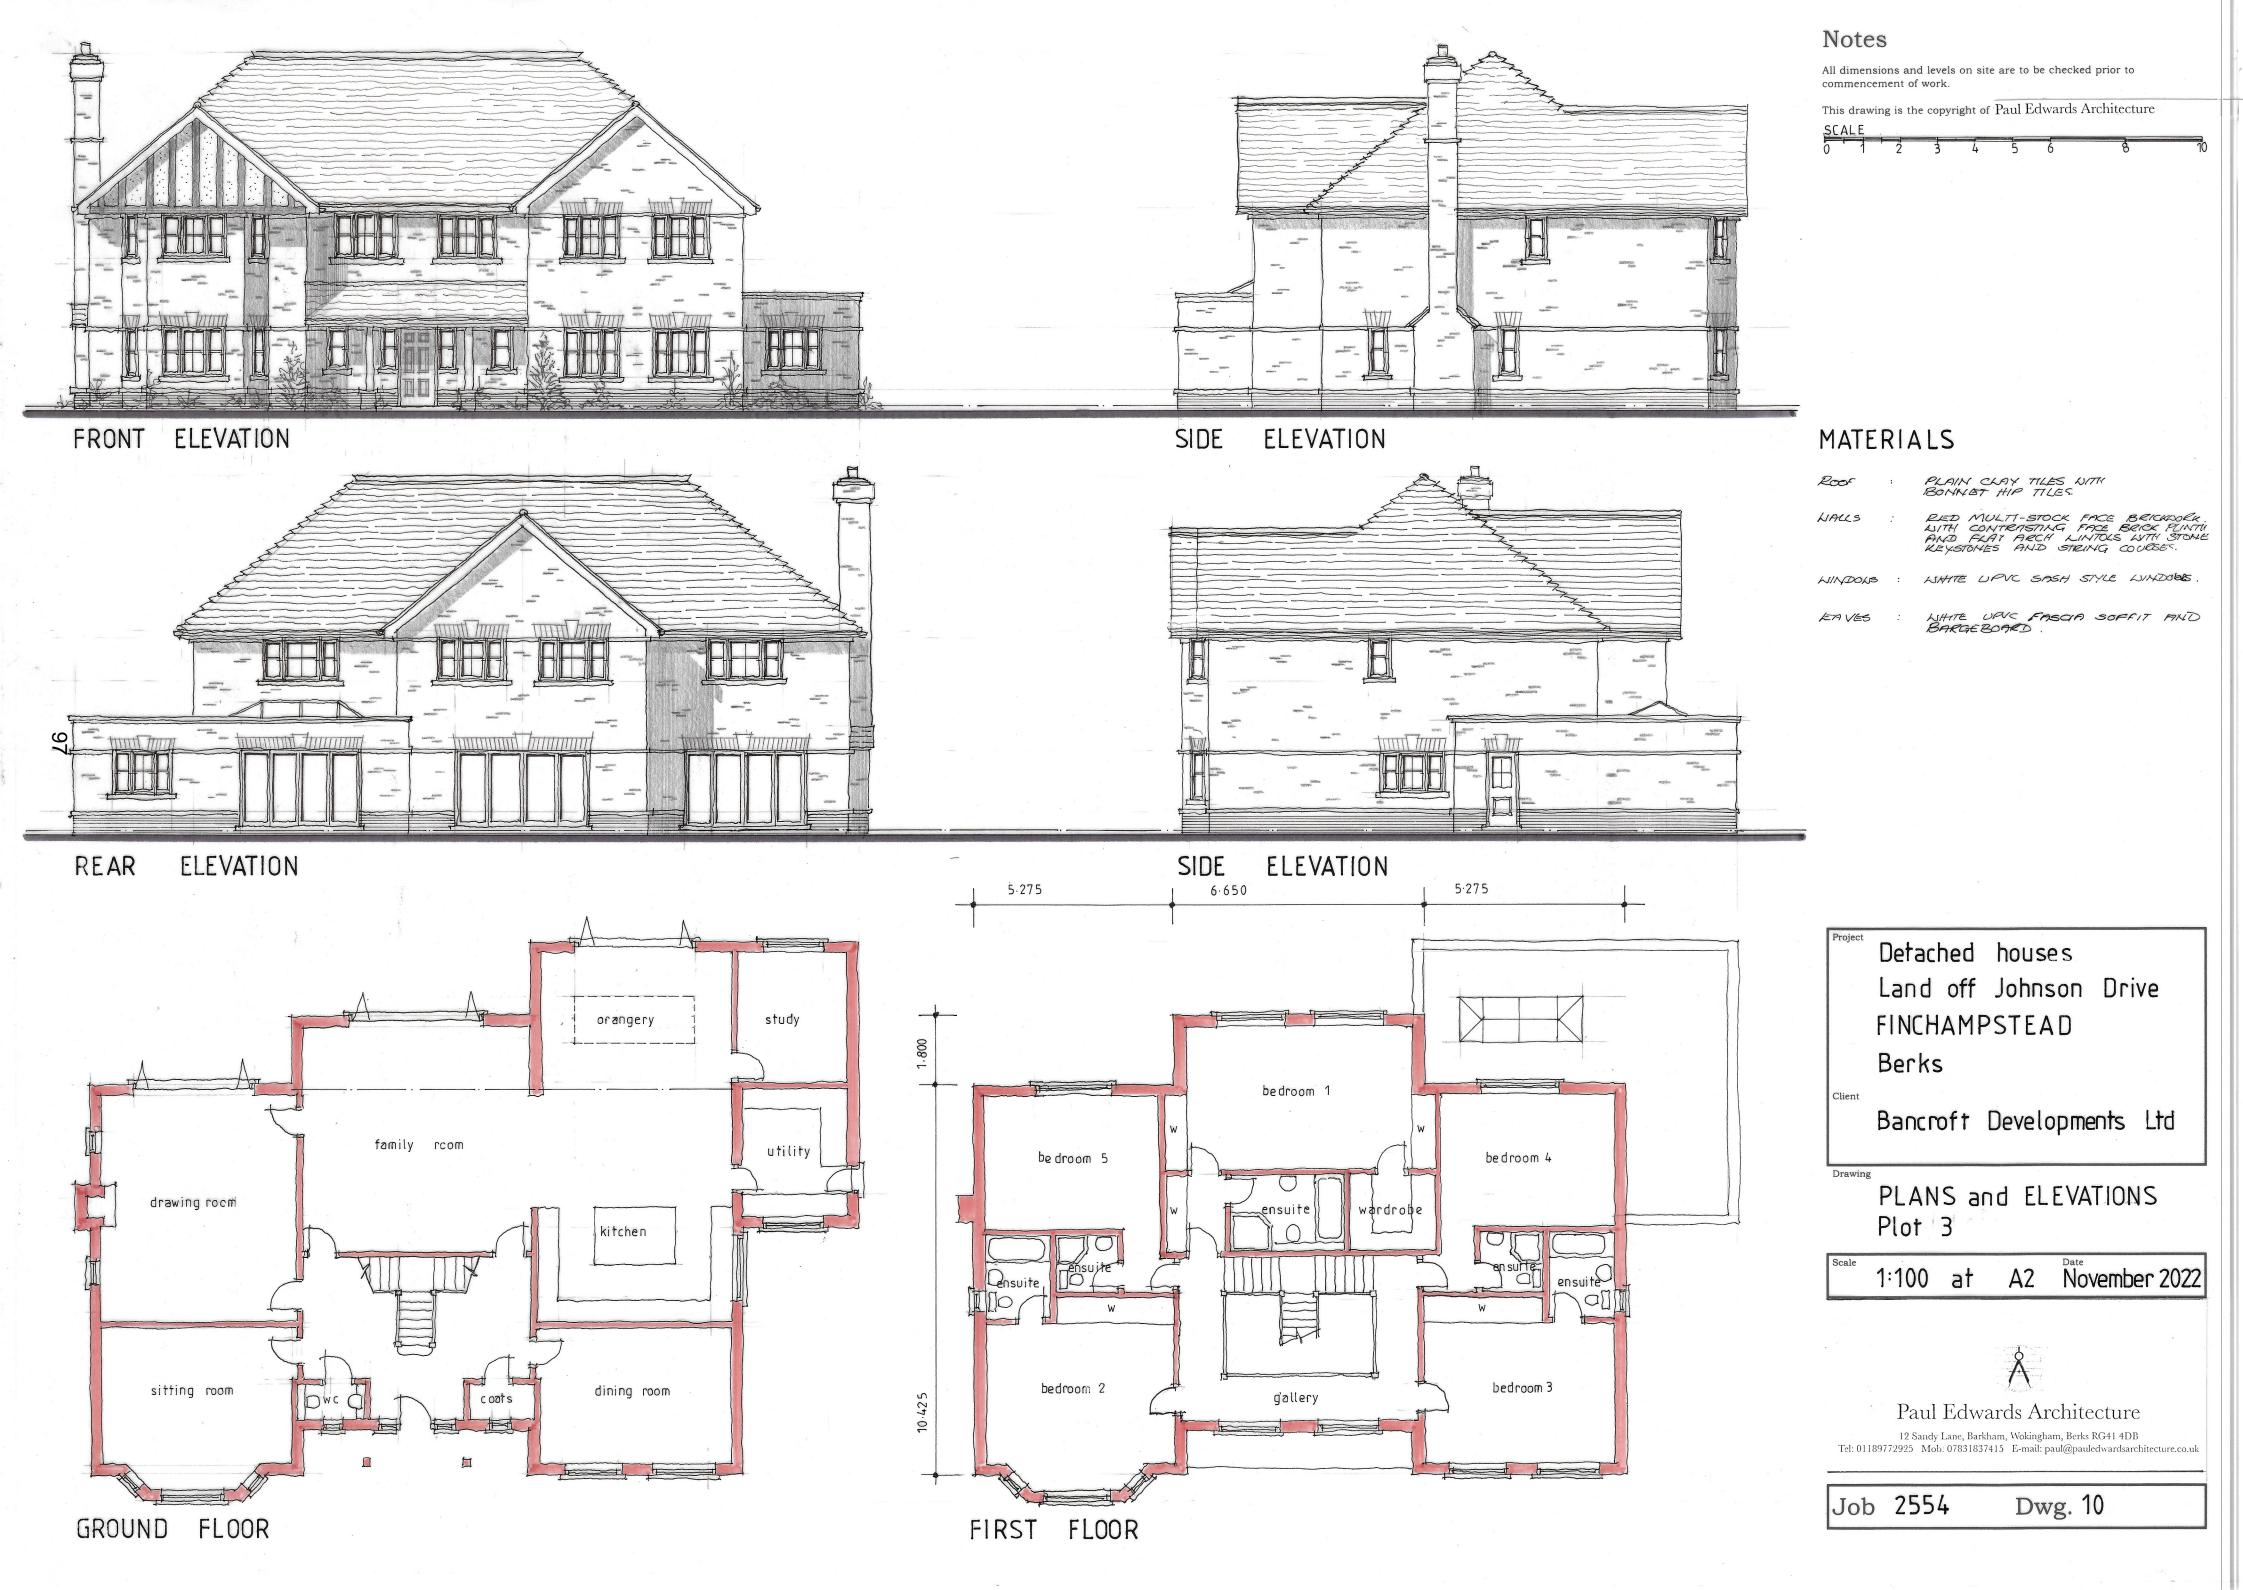

## Notes

All dimensions and levels on site are to be checked prior to commencement of work.

This drawing is the copyright of Paul Edwards Architecture

# MATERIALS

| ROOF :    | PLAIN CLAY TILES WITH BONNET<br>HIP TILES,                                                                                                   |
|-----------|----------------------------------------------------------------------------------------------------------------------------------------------|
| WALLS :   | RED MULTISTOCK FACE BRICKADER<br>WITH CONTRASTING FACE BRICK<br>PLINTH AND FLAT ARCH LINTCLS<br>LUTTH STOKE KEY STOKE AND<br>BTRING COURSES, |
| WINDOKS : | WHITE UPVC SASH STYLE WINDOWS                                                                                                                |
| EAVES :   | HINTE UPVC FASCIA SOFFII<br>AND BARGEBOARD                                                                                                   |