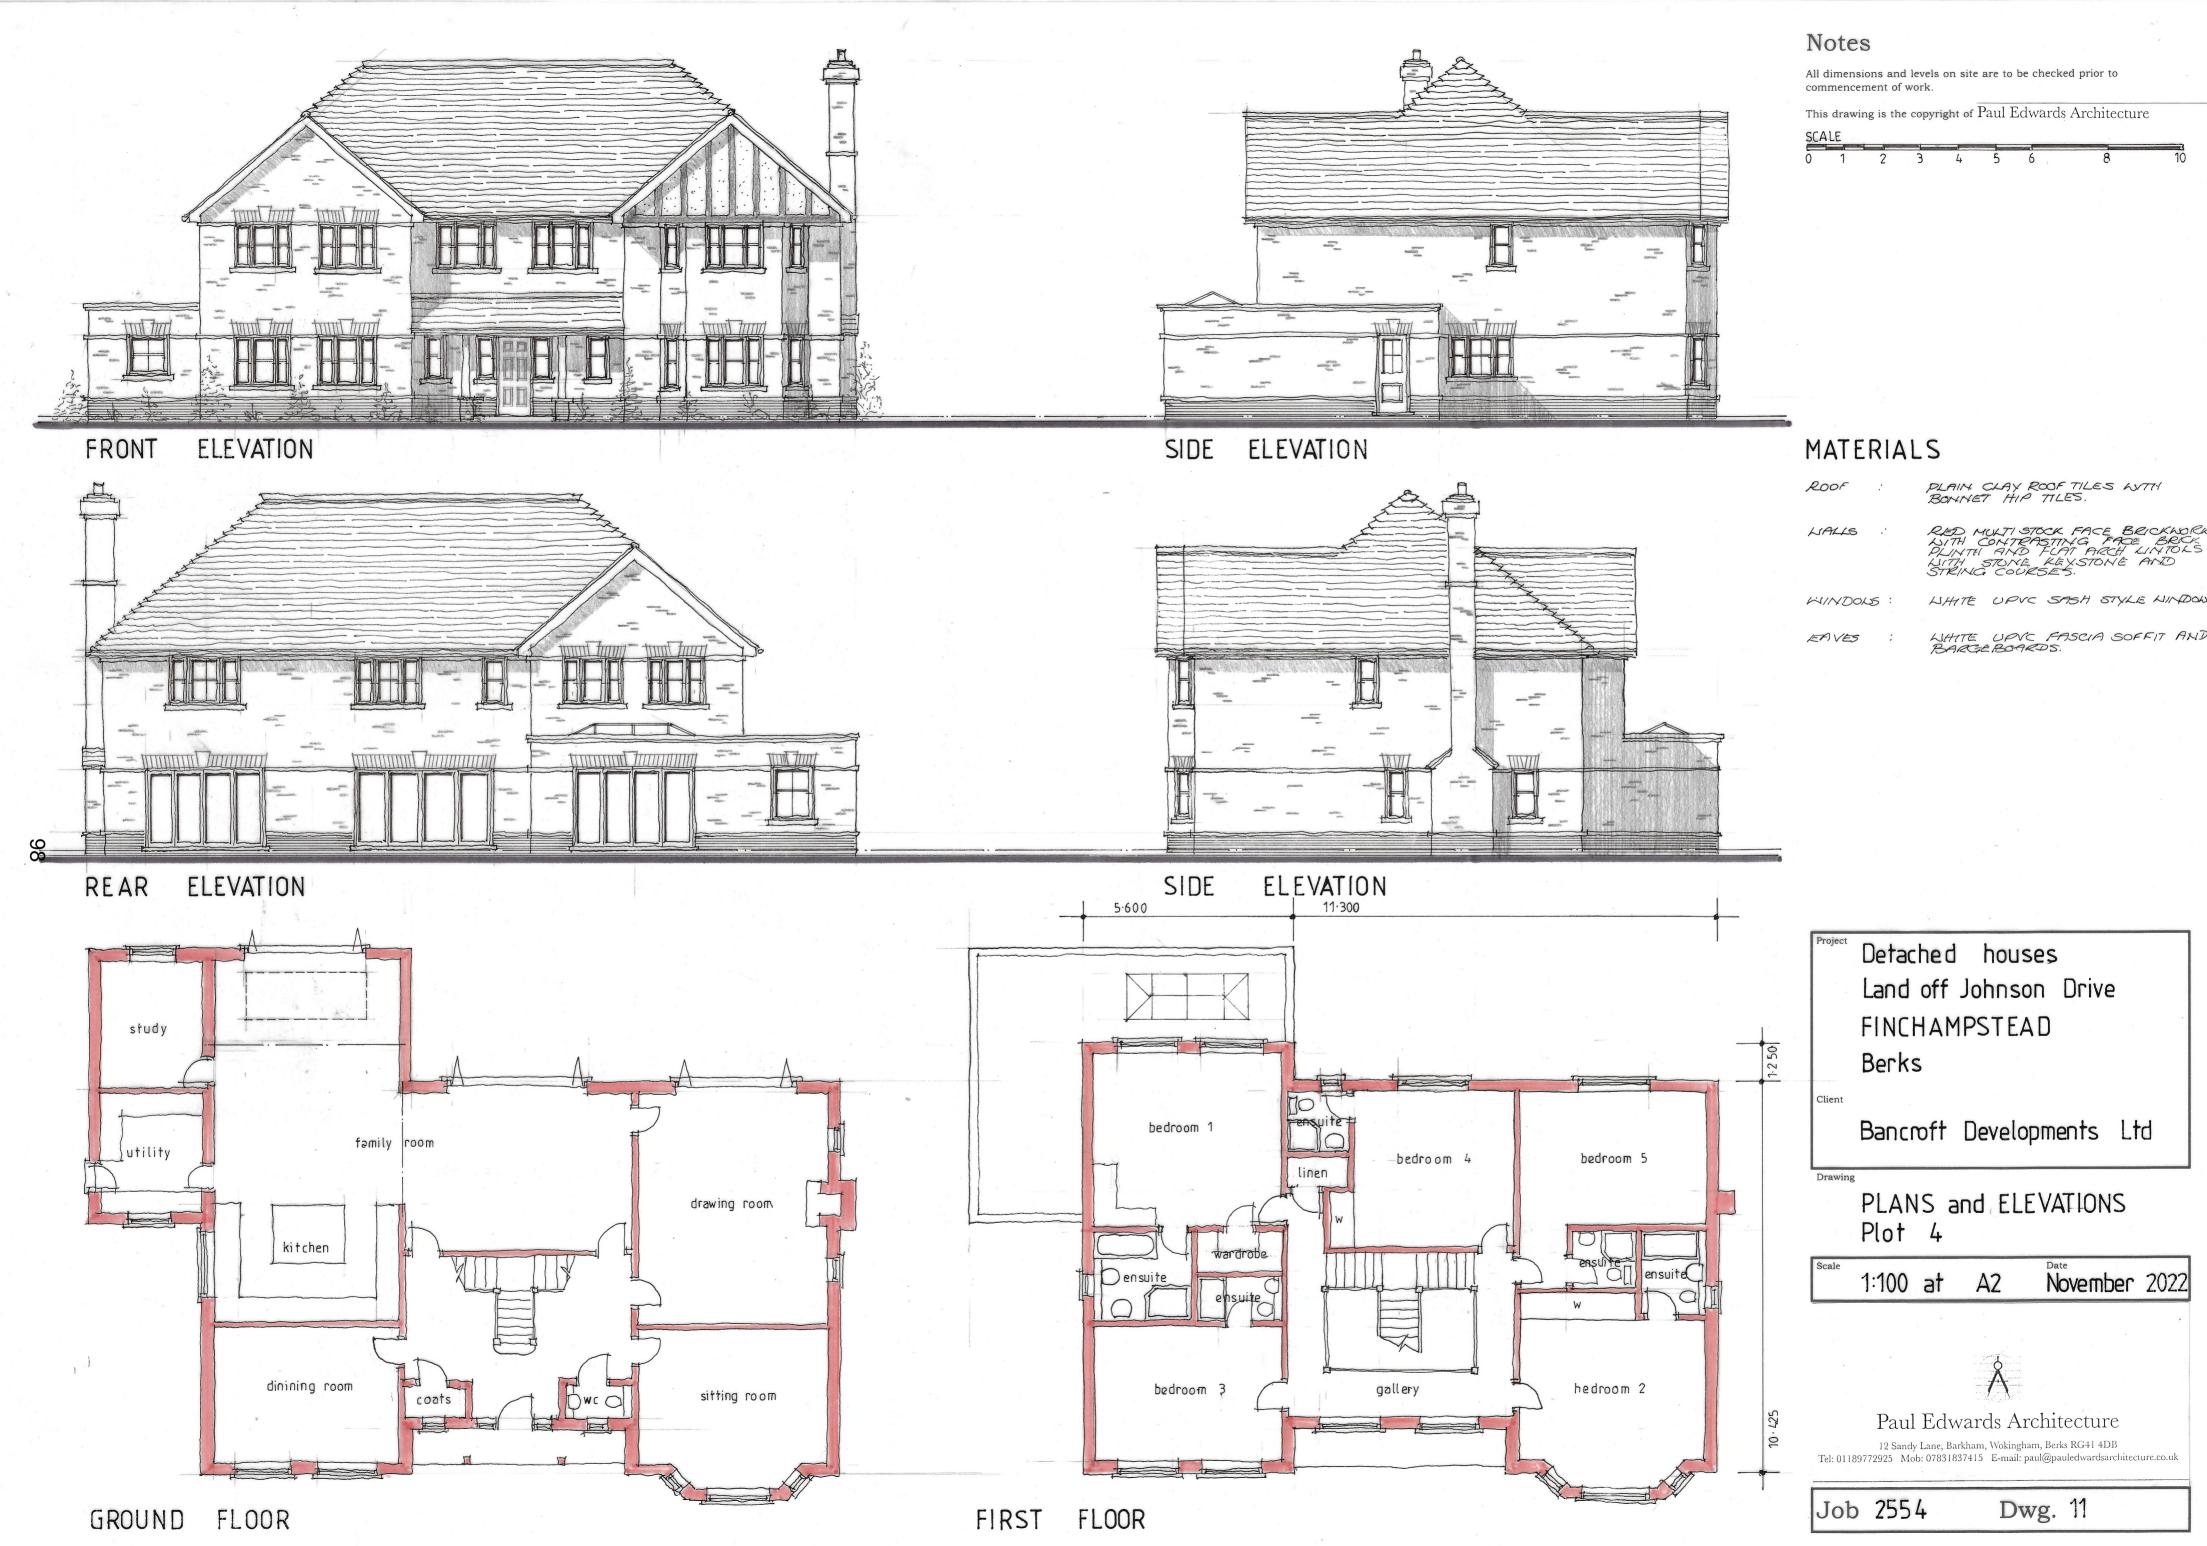

| ROOF :   | PLAIN CLAY ROOF TILES WITH<br>BOMMET HIP TILES.                                                                                              |
|----------|----------------------------------------------------------------------------------------------------------------------------------------------|
| LIALLS . | RED MULTI STOCK FACE BRICKWORK<br>WITH CONTRASTING FACE BRICK<br>PLINTEI AND FLAT ARCH LINTOLS<br>WITH STONE KEXSTONE AND<br>STRING COURSES. |
| WINDOLS: | WHATE UPVC SASH STYLE WINDOWS                                                                                                                |
| EAVES :  | WHITE UPVC FASCIA SOFFIT AND<br>BARGEBOARDS.                                                                                                 |

## Notes

All dimensions and levels on site are to be checked prior to commencement of work.

This drawing is the copyright of Paul Edwards Architecture