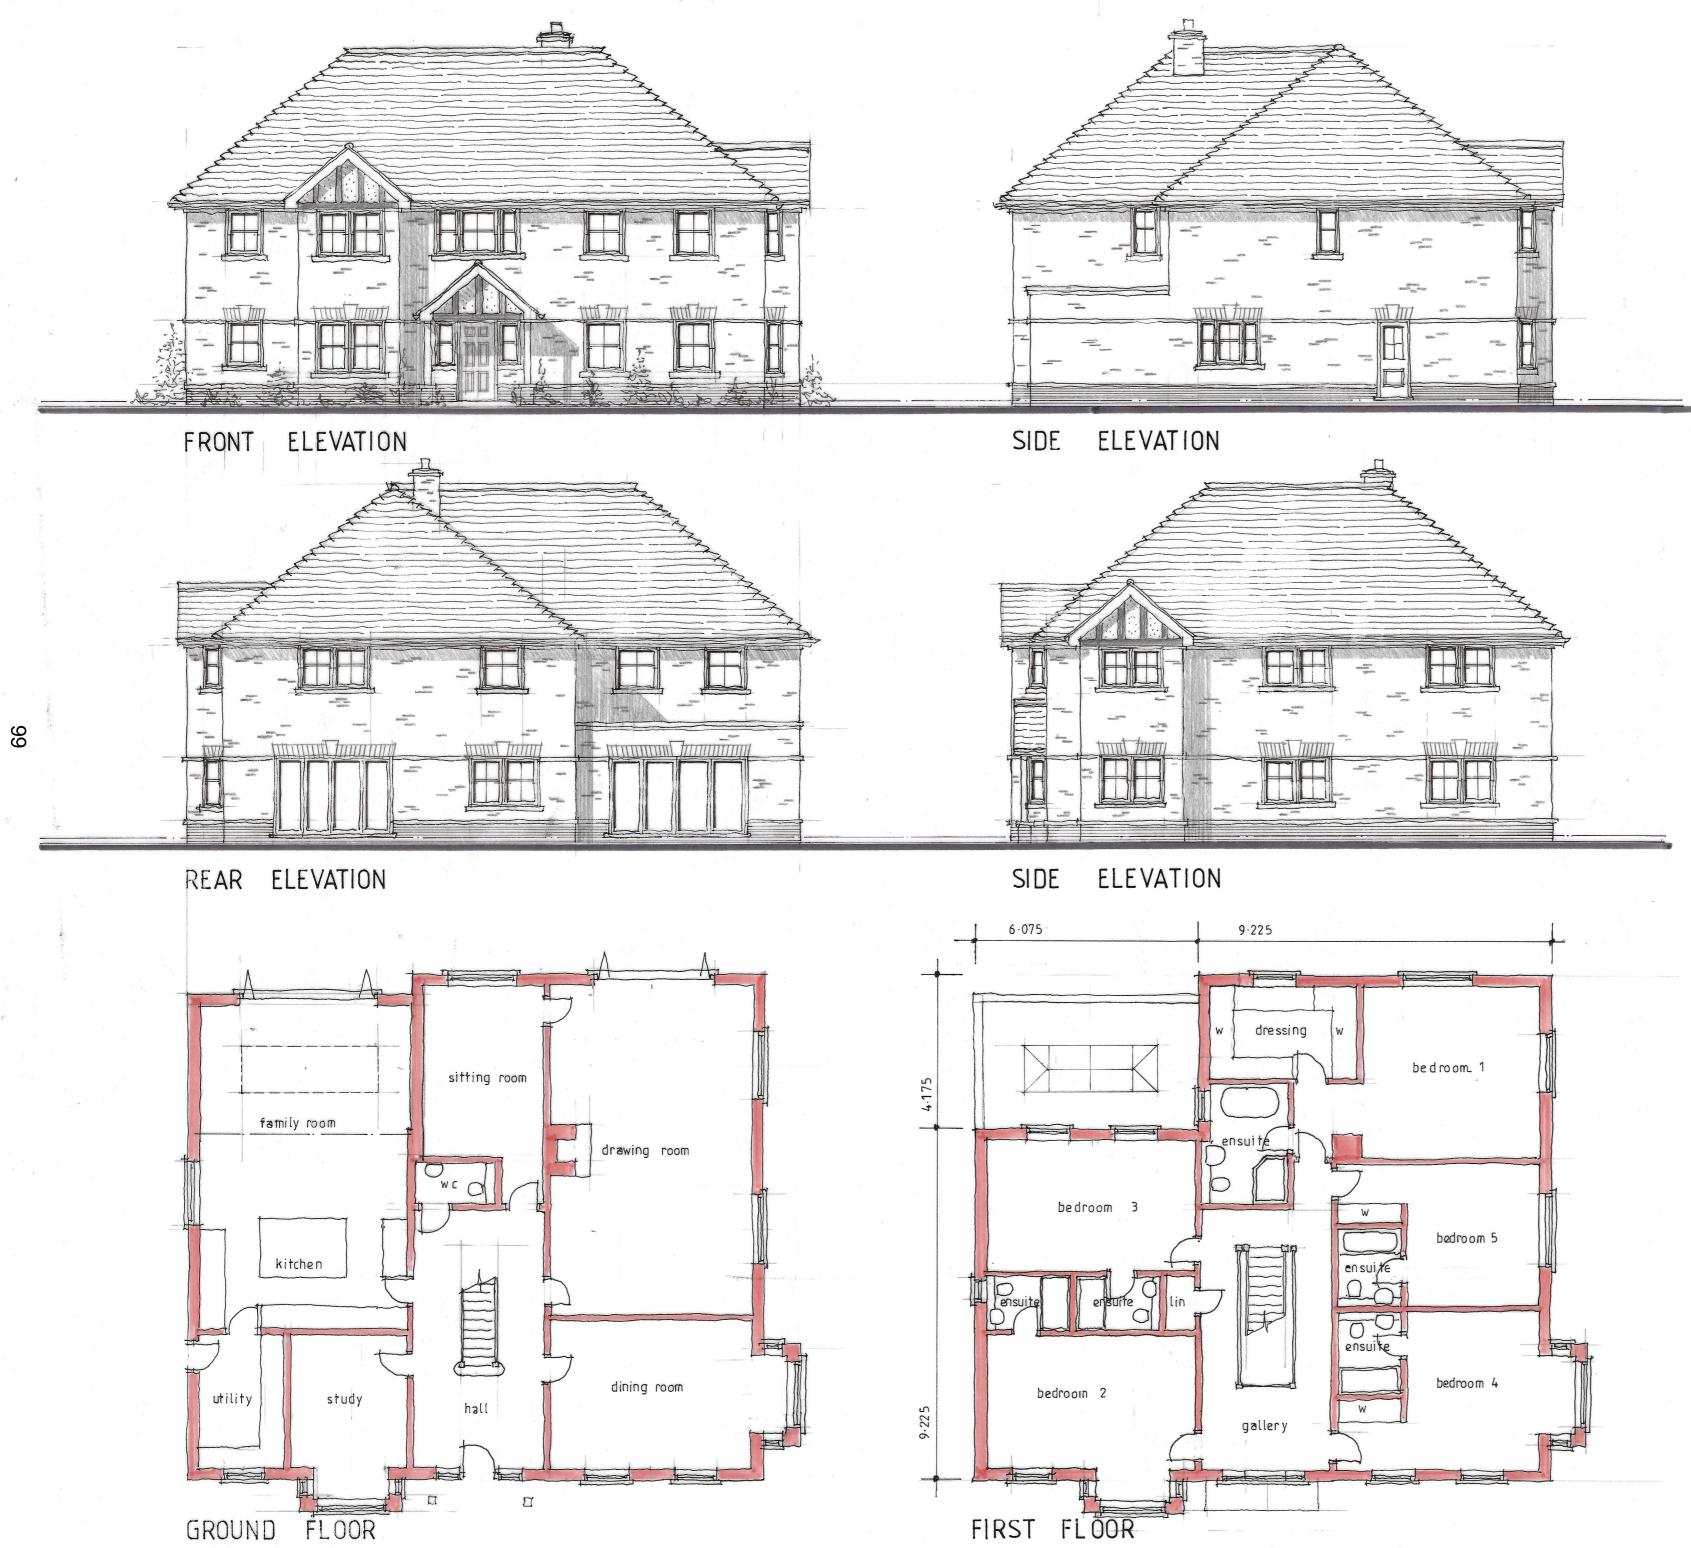

| ROOF :   | PLAIN CLAY ROOF TILES WITH<br>BOMMET HIP TILES.                                                                                              |
|----------|----------------------------------------------------------------------------------------------------------------------------------------------|
| LIALLS . | RED MULTI STOCK FACE BRICKWORK<br>WITH CONTRASTING FACE BRICK<br>PLINTEI AND FLAT ARCH LINTOLS<br>WITH STONE KEXSTONE AND<br>STRING COURSES. |
| WINDOLS: | WHATE UPVC SASH STYLE WINDOWS                                                                                                                |
| EAVES :  | WHITE UPVC FASCIA SOFFIT AND<br>BARGEBOARDS.                                                                                                 |



## Notes

All dimensions and levels on site are to be checked prior to commencement of work.

This drawing is the copyright of Paul Edwards Architecture



# MATERIALS

| ROOF :    | PLAIN CLAY TILES WITH BONNET<br>HIP TILES,                                                                                                   |
|-----------|----------------------------------------------------------------------------------------------------------------------------------------------|
| WALLS :   | RED MULTISTOCK FACE BRICKADER<br>WITH CONTRASTING FACE BRICK<br>PLINTH AND FLAT ARCH LINTCLS<br>LUTTH STOKE KEY STOKE AND<br>BTRING COURSES, |
| WINDOKS : | WHITE UPVC SASH STYLE WINDOWS                                                                                                                |
|